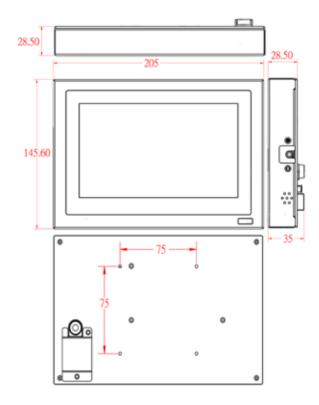

#### **Specifications**

CPU Ca

| CPU Type                    | Intel <sup>®</sup> Atom <sup>™</sup> Processor N450        |
|-----------------------------|------------------------------------------------------------|
| System Speed                | 1.6GHz                                                     |
| Memory                      | 1x DDR2 SO-DIMM, Max. 2GB                                  |
| Construction                | Stainless & Steel                                          |
| Chassis Color               | Black & Silver                                             |
| Front Panel<br>External I/O | IR sensor for motion detection, Line-out jack (right-side) |
| Rear Panel<br>External I/O  | 1x USB port<br>1x RJ45 connector<br>1x DC-in               |
| Storage                     | Compact Flash Disk                                         |
| Power Supply                | +12V DC-in, 60W power adaptor                              |
| Mounting                    | VESA mount, 75mm x 75mm                                    |
| Dimensions                  | 205mm(W) x 145.6mm(H) x 28.5mm(D)                          |
| LCD Size                    | 7" TFT LCD                                                 |
| LCD Color                   | 262K colors                                                |
| Touch Screen                | Projective capacitive touch                                |
| Backlight                   | LED                                                        |
| Display<br>Resolution       | 800 x 480                                                  |
| LCD<br>Brightness           | 400 cd/cm2                                                 |
| Dot Pitch                   | 1.905 um x 1.905 um                                        |
| Viewing Angle               | 130°/140°                                                  |
| Backlight<br>MTBF           | 30,000 hrs                                                 |
| Operating<br>Temperature    | 0°C~ 45°C (32°F~113°F)                                     |
| Storage<br>Temperature      | -20° ~ 80°C (-4°F~176°F)                                   |
| Relative<br>Humidity        | 5~90% @ 45°C, (non-condensing)                             |