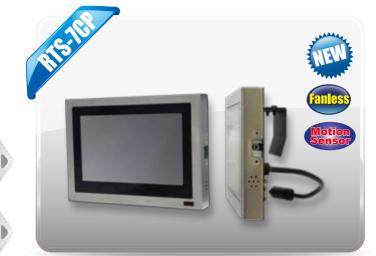

# **IBASE**

All-in-one Panel PC System

Intel<sup>®</sup> Atom™ N450-Based 7" Panel PC

#### Features

- 7" display panel PC
- Fanless design
- Intel<sup>®</sup> Atom<sup>™</sup> Processor N450 on board
- IR motion detection
- Touch window/touch lens design
- Mulit-touch support (under Windows 7)
- Projective capacitive touch support
- Slim & rugged design