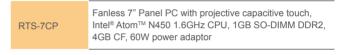

|
| Viewing Angle               | 130°/140°                                                  |
| Backlight<br>MTBF           | 30,000 hrs                                                 |
| Operating<br>Temperature    | 0°C~ 45°C (32°F~113°F)                                     |
| Storage<br>Temperature      | -20° ~ 80°C (-4°F~176°F)                                   |
| Relative<br>Humidity        | 5~90% @ 45°C, (non-condensing)                             |

#### Features

- 7" display panel PC
- Fanless design
- Intel<sup>®</sup> Atom<sup>™</sup> Processor N450 on board
- IR motion detection
- Touch window/touch lens design
- Mulit-touch support (under Windows 7)
- Projective capacitive touch support
- Slim & rugged design

### **Ordering Information**