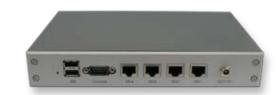

## **iBASE**

**Entry Level** 

VIA Nano™ X2 Dual Core 5.25" Disk-Size SBC w/ 4 GbE Ports

#### **Features**

- Onboard VIA Nano™ X2 Dual Core processor, 1.2GHz
- 1x DDR3 SO-DIMM, up to 2GB
- 4x Realtek Gigabit LAN, optional LAN Bypass
- Integrated VIA VX900 VGA
- 2x USB 2.0, 1x COM, 1x SATA II
- 1x CF socket, 1x Mini PCI-E slot
- Watchdog timer

#### **Specifications**

| CPU               | VIA Nano™ X2 U4300 Dual Core processor,1.2GHz             |
|-------------------|-----------------------------------------------------------|
| Chipset           | VIA VX900                                                 |
| Memory            | 1x DDR3 SO-DIMM, Max. 2 GB (Non-ECC)                      |
| Network Interface | Realtek RT8111E Gigabit LAN, optional Bypass function     |
| Expansion Slot    | 1x Mini PCI-E (USB Signal)                                |
| Storage           | 1x 2.5" SATA HDD drive bay 1x Typell CF socket            |
| USB               | 2x USB 2.0 ports                                          |
| Serial I/O        | 1x DB-9 console connector on rear panel                   |
| VGA               | VIA VX900                                                 |
| LED Indicator     | Power / Status 1 & 2 / Alarm 4x general programmable LEDs |
| Power Supply      | Full range 40W power adaptor / 12V                        |
| Dimensions        | 156mm (W) x 225mm (D) x 36mm (H)                          |
| Weight            | 1.5kg (3.307lbs)                                          |