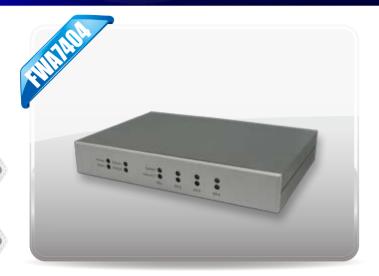

## **iBASE**

**Entry Level** 

VIA Nano™ X2 Dual Core 5.25" Disk-Size SBC w/ 4 GbE Ports

#### **Features**

- Onboard VIA Nano™ X2 Dual Core processor, 1.2GHz
- 1x DDR3 SO-DIMM, up to 2GB
- 4x Realtek Gigabit LAN, optional LAN Bypass
- Integrated VIA VX900 VGA
- 2x USB 2.0, 1x COM, 1x SATA II
- 1x CF socket, 1x Mini PCI-E slot
- Watchdog timer

#### **Specifications**

| CPU               | VIA Nano™ X2 U4300 Dual Core processor,1.2GHz             |
|-------------------|-----------------------------------------------------------|
| Chipset           | VIA VX900                                                 |
| Memory            | 1x DDR3 SO-DIMM, Max. 2 GB (Non-ECC)                      |
| Network Interface | Realtek RT8111E Gigabit LAN, optional Bypass function     |
| Expansion Slot    | 1x Mini PCI-E (USB Signal)                                |
| Storage           | 1x 2.5" SATA HDD drive bay 1x Typell CF socket            |
| USB               | 2x USB 2.0 ports                                          |
| Serial I/O        | 1x DB-9 console connector on rear panel                   |
| VGA               | VIA VX900                                                 |
| LED Indicator     | Power / Status 1 & 2 / Alarm 4x general programmable LEDs |
| Power Supply      | Full range 40W power adaptor / 12V                        |
| Dimensions        | 156mm (W) x 225mm (D) x 36mm (H)                          |
| Weight            | 1.5kg (3.307lbs)                                          |