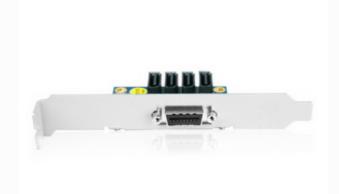

#### **■ INTRODUCTION**

ZAGE-H-4SA70 brings your four internal SATA L-type 7-pin ports of internal SATA HBA or motherboard/serverboard to external MultilaneX4 Screw type connector.

MultilaneX4 Adapter works with all internal SATA interface and external Multilane SAS or SATA interface, featuring one InfiniBand4X connector for four SATA internal ports with 3.0Gb/s of data transfer rate. MultilaneX4 Adapter brings the convenience of one physical cable combining 4-channel SATA signals for external bi-speed application. external hi-speed application.