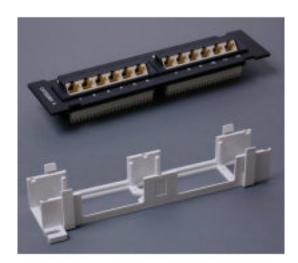

## 12-port Patch Panel AT&T 110 A+B - 45 degree

StarTech ID: PANEL4512

StarTech.com has all of the hard-to-find computer parts you need to get any job finished. The StarTech.com PANEL4512 is a 12-port Category 5e patch panel (45 degree type) with T568A & T568B wiring. StarTech.com is the source for perfect solutions for any LAN application.