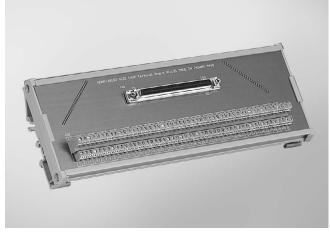

# ADAM-39100

## 100-pin DIN-rail SCSI Wiring Board

## **Features**

- Low cost universal DIN-rail mounting screw terminal module for industrial applications with 100-pin SCSI female connector
- Dimensions (W x L x H): 80 x 230 x 42 mm (3.14" x 9.05" x 1.65")

## To Be Used With

PCI-1240U