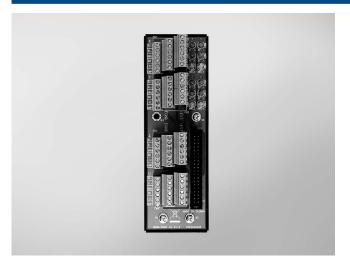

# **ADAM-3940**

#### 40-pin Wiring Board with LED

## **Features**

- DIN-rail wiring board
- Dimensions (W x L x H): 160 x 50 x 43 mm (6.3" x 2" x 1.7")
- 40-pin box header connector
- LED indicators

#### To Be Used With

AMAX-2241, AMAX-2242, AMAX-2243