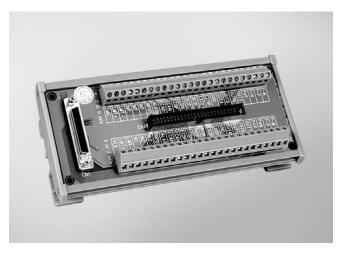

## **ADAM-3952**

## 50-pin SCSI and IDC DIN-rail Wiring Board

## **Features**

- DIN-rail wiring board
- Dimensions (W x L x H): 77.5 x 179.5 x 41.5 mm (3.1" x 7.1" x 1.6")
- 50-pin SCSI and IDC connectors

#### To Be Used With

PCI-1220U, PCI-1240U, PCI-1245, PCI-1245E, PCI-1265, PCM-3240