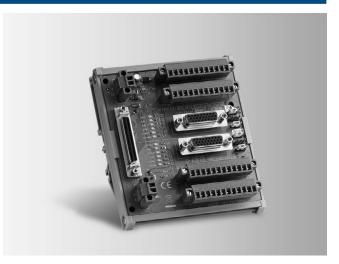

# **ADAM-3955**

## 50-pin SCSI DIN-rail Motion Wiring Board

## **Features**

- DIN-rail wiring board
- Dimensions (W x L x H): 103 x 120 x 45 mm (4.12" x 4.8" x 1.8")
- DB-26 and connector
- LED indicators

#### To Be Used With

PCI-1220U, PCI-1240U, PCI-1245, PCI-1265, PCM-3240, PEC-3240