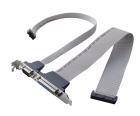

# Accessories

## **5.25 Industrial Disk Tray**

#### IDT-5101

#### Shockproof Industrial Hard Disk Drive Tray with Cooling Fan and Optional Front USB and PS/2 Interfaces



- Accepted HDD: 1 x 3.5"
- Cooling Fan: 1 x 7 CFM
- Material: Heavy duty steel plate with coating
- Color Codes: 414U (Gray), 4C2X (Black)
- Dimensions (W x H x D): 148.5 x 42.6 x 171 mm (5.85" x 1.68" x 6.73")
- Net Weight: 400 g (0.88 lb)
- P/N: IDT-5101, IDT-5101-BLK IDT-5121, IDT-5121-BLK with dual USB & PS/2

#### **Connectors and Cables**



#### P/N 1701260305

Serial and parallel ports with cables and bracket



### P/N 1700100170

USB cable with dual ports, 17.5 cm



#### P/N 1700100301

USB cable with dual ports, 30 cm



#### P/N 1700000719

USB cable with four ports, 30.5 cm



#### P/N 170000259

15-pin to 9-pin D-sub VGA cable, 20 cm



#### P/N 1700060202

Y-cable for PS/2 mouse & keyboard for CPU card



#### P/N 1700060201

Y-cable for PS/2 mouse & AT keyboard for CPU card



#### **IDT-3030**

3.5" docking station with

- Dual USB 2.0 ports
- PS/2 port
- 9-pin D-sub port and cables to motherboard or CPU card