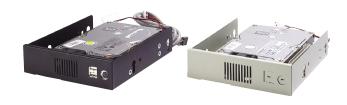

## **5.25 Industrial Disk Tray**

#### IDT-5101

#### Shockproof Industrial Hard Disk Drive Tray with Cooling Fan and Optional Front USB and PS/2 Interfaces

- Accepted HDD: 1 x 3.5"
- Cooling Fan: 1 x 7 CFM
- Material: Heavy duty steel plate with coating
- Color Codes: 414U (Gray), 4C2X (Black)
- Dimensions (W x H x D): 148.5 x 42.6 x 171 mm (5.85" x 1.68" x 6.73")
- Net Weight: 400 g (0.88 lb)
- P/N: IDT-5101, IDT-5101-BLK IDT-5121, IDT-5121-BLK with dual USB & PS/2