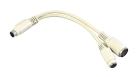

### P/N 1700100170

USB cable with dual ports, 17.5 cm

#### P/N 1700100301

USB cable with dual ports, 30 cm