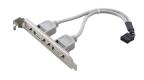

# Accessories

## **5.25 Industrial Disk Tray**

#### IDT-5101

#### Shockproof Industrial Hard Disk Drive Tray with Cooling Fan and Optional Front USB and PS/2 Interfaces



- Accepted HDD: 1 x 3.5"
- Cooling Fan: 1 x 7 CFM
- Material: Heavy duty steel plate with coating
- Color Codes: 414U (Gray), 4C2X (Black)
- Dimensions (W x H x D): 148.5 x 42.6 x 171 mm (5.85" x 1.68" x 6.73")
- Net Weight: 400 g (0.88 lb)
- P/N: IDT-5101, IDT-5101-BLK IDT-5121, IDT-5121-BLK with dual USB & PS/2

#### **Connectors and Cables**



#### P/N 1701260305

Serial and parallel ports with cables and bracket



### P/N 1700100170

USB cable with dual ports, 17.5 cm



#### P/N 1700100301

USB cable with dual ports, 30 cm



#### P/N 1700000719

USB cable with four ports, 30.5 cm



#### P/N 170000259

15-pin to 9-pin D-sub VGA cable, 20 cm



#### P/N 1700060202

Y-cable for PS/2 mouse & keyboard for CPU card



#### P/N 1700060201

Y-cable for PS/2 mouse & AT keyboard for CPU card



#### **IDT-3030**

3.5" docking station with

- Dual USB 2.0 ports
- PS/2 port
- 9-pin D-sub port and cables to motherboard or CPU card