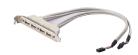

# Accessories

## **5.25 Industrial Disk Tray**

#### IDT-5101

#### Shockproof Industrial Hard Disk Drive Tray with Cooling Fan and Optional Front USB and PS/2 Interfaces



- Accepted HDD: 1 x 3.5"
- Cooling Fan: 1 x 7 CFM
- Material: Heavy duty steel plate with coating
- Color Codes: 414U (Gray), 4C2X (Black)
- Dimensions (W x H x D): 148.5 x 42.6 x 171 mm (5.85" x 1.68" x 6.73")
- Net Weight: 400 g (0.88 lb)
- P/N: IDT-5101, IDT-5101-BLK IDT-5121, IDT-5121-BLK with dual USB & PS/2

#### **Connectors and Cables**



#### P/N 1701260305

Serial and parallel ports with cables and bracket



### P/N 1700100170

USB cable with dual ports, 17.5 cm



#### P/N 1700100301

USB cable with dual ports, 30 cm



#### P/N 1700000719

USB cable with four ports, 30.5 cm



#### P/N 170000259

15-pin to 9-pin D-sub VGA cable, 20 cm



#### P/N 1700060202

Y-cable for PS/2 mouse & keyboard for CPU card



#### P/N 1700060201

Y-cable for PS/2 mouse & AT keyboard for CPU card



#### **IDT-3030**

3.5" docking station with

- Dual USB 2.0 ports
- PS/2 port
- 9-pin D-sub port and cables to motherboard or CPU card