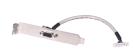

# Accessories

## **5.25 Industrial Disk Tray**

#### IDT-5101

#### Shockproof Industrial Hard Disk Drive Tray with Cooling Fan and Optional Front USB and PS/2 Interfaces



- Accepted HDD: 1 x 3.5"
- Cooling Fan: 1 x 7 CFM
- Material: Heavy duty steel plate with coating
- Color Codes: 414U (Gray), 4C2X (Black)
- Dimensions (W x H x D): 148.5 x 42.6 x 171 mm (5.85" x 1.68" x 6.73")
- Net Weight: 400 g (0.88 lb)
- P/N: IDT-5101, IDT-5101-BLK IDT-5121, IDT-5121-BLK with dual USB & PS/2

#### **Connectors and Cables**



#### P/N 1701260305

Serial and parallel ports with cables and bracket



### P/N 1700100170

USB cable with dual ports, 17.5 cm



#### P/N 1700100301

USB cable with dual ports, 30 cm



#### P/N 1700000719

USB cable with four ports, 30.5 cm



#### P/N 170000259

15-pin to 9-pin D-sub VGA cable, 20 cm



#### P/N 1700060202

Y-cable for PS/2 mouse & keyboard for CPU card



#### P/N 1700060201

Y-cable for PS/2 mouse & AT keyboard for CPU card



#### **IDT-3030**

3.5" docking station with

- Dual USB 2.0 ports
- PS/2 port
- 9-pin D-sub port and cables to motherboard or CPU card