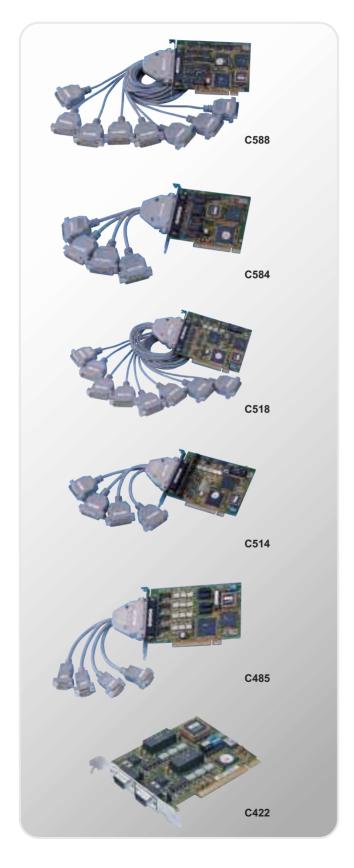

# C588/C584/C518/C514/C485/C422

## Specifications

| Serial communications controller | Type: 16550A compatible                                           |
|----------------------------------|-------------------------------------------------------------------|
| Port capability                  | C588: 8 independent RS-232C ports                                 |
|                                  | C584: 4 independent RS-232C ports                                 |
|                                  | C518: 7 independent RS-232C ports, and 1 isolated RS-422/485 port |
|                                  | C514: 3 independent RS-232C ports, and 1 isolated RS-422/485 port |
|                                  | C485: 4 independent isolated RS-422/485 ports                     |
|                                  | C422: 2 independent isolated RS-422/485 ports                     |
| Baud rate                        | Each port can be configured to 50~115,200 bps                     |
| Form Factor                      | C588: 140 mm x 107 mm                                             |
|                                  | C584: 140 mm x 102mm                                              |
|                                  | C518: 159 mm x 108 mm                                             |
|                                  | C514: 146 mm x 108 mm                                             |
|                                  | C485: 159 mm x 108 mm                                             |
|                                  | C422: 159 mm x 108 mm                                             |
|                                  | +5V or +3.3V 32-bit PCI signaling environment                     |
| PCI Interface                    | 32-bit Compact PCI,PICMG 2.0 Rev 3.0                              |
| Working Temperature              | 0 ~ 55 °C                                                         |
| Storage Temperature              | -20 ~ 65°C                                                        |
| Humidity                         | 10% to 95% non-condensed                                          |

### **Ordering Information**

| C588 8-port RS-232C async communications card         |                                                                            |  |
|-------------------------------------------------------|----------------------------------------------------------------------------|--|
| 6-port No-2326 async confinding tall                  |                                                                            |  |
| C584 4-port RS-232C async communications card         | 4-port RS-232C async communications card                                   |  |
| C518 8-port (7 RS-232C ports, 1 RS-422/485 port) indi | 8-port (7 RS-232C ports, 1 RS-422/485 port) industrial communications card |  |
| C514 4-port (3 RS-232C ports, 1 RS-422/485 port) indi | 4-port (3 RS-232C ports, 1 RS-422/485 port) industrial communications card |  |
| C485 4-port RS-422/485 industrial communications      | card                                                                       |  |
| C422 2-port RS-422/485 industrial communications      | 2-port RS-422/485 industrial communications card                           |  |
| C809M DB-62 to 8 DB-9 male cable                      |                                                                            |  |
| C825M DB-62 to 8 DB-25 male cable                     |                                                                            |  |
| C409M DB-37 to 4 DB-9 male cable                      |                                                                            |  |
| C425M DB-37 to 4 DB-25 male cable                     |                                                                            |  |