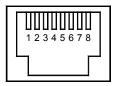

## # CBLPFM00 – 10' long

RS485 PORT - RJ11 (FROM PFM UNIT)

RS485 PORT - RJ45 (FROM RLC UNIT)

| Connections      |      |                  |      |
|------------------|------|------------------|------|
| FROM<br>RLC UNIT | Name | CONNECTER PINOUT |      |
|                  |      | RJ45             | RJ11 |
| 1                | ТхВ  | 1                | 5    |
| 2                | TxA  | 2                | 4    |
| 3                | RxA  | -                | -    |
| 4                | RxB  | -                | -    |
| 5                | TxEN | -                | -    |
| 6                | COMM | 6                | 3    |
| 7                | ТхВ  | -                | -    |
| 8                | TxA  | -                | -    |