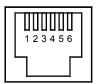

## # CBLPFM00 – 10' long

RS485 PORT - RJ11 (FROM PFM UNIT)

RS485 PORT - RJ45 (FROM RLC UNIT)

| Connections      |      |                  |      |
|------------------|------|------------------|------|
| FROM<br>RLC UNIT | Name | CONNECTER PINOUT |      |
|                  |      | RJ45             | RJ11 |
| 1                | ТхВ  | 1                | 5    |
| 2                | TxA  | 2                | 4    |
| 3                | RxA  | -                | -    |
| 4                | RxB  | -                | -    |
| 5                | TxEN | -                | -    |
| 6                | COMM | 6                | 3    |
| 7                | ТхВ  | -                | -    |
| 8                | TxA  | -                | -    |