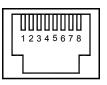

# CBLGEF01 – 10' long

| FROM<br>RLC UNIT | Name | CONNECTER PINOUT |           |
|------------------|------|------------------|-----------|
|                  |      | RJ45             | DB15 MALE |
| 1                | ТхВ  | 1                | 11        |
| 2                | TxA  | 2                | 10        |
| 3                | RxA  | 3                | 12        |
| 4                | RxB  | 4                | 13        |
| 5                | TxEN | 5                | -         |
| 6                | COMM | 6                | 7         |
| 7                | ТхВ  | 7                | -         |
| 8                | TxA  | 8                | -         |
| -                | -    | -                | 6, 15     |
| -                | -    | -                | 8, 14     |
|                  |      |                  |           |

Connections

The above table denotes the pin names of the RS485 port. When connecting, the pin name at the RS485 port is connected to the opposite of that pin name at the destination device.

RS485 PORT (FROM RLC UNIT)