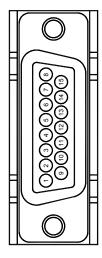

# CBLGEF01 – 10' long

| FROM<br>RLC UNIT | Name | CONNECTER PINOUT |           |
|------------------|------|------------------|-----------|
|                  |      | RJ45             | DB15 MALE |
| 1                | ТхВ  | 1                | 11        |
| 2                | TxA  | 2                | 10        |
| 3                | RxA  | 3                | 12        |
| 4                | RxB  | 4                | 13        |
| 5                | TxEN | 5                | -         |
| 6                | COMM | 6                | 7         |
| 7                | ТхВ  | 7                | -         |
| 8                | TxA  | 8                | -         |
| -                | -    | -                | 6, 15     |
| -                | -    | -                | 8, 14     |
|                  |      |                  |           |

Connections

The above table denotes the pin names of the RS485 port. When connecting, the pin name at the RS485 port is connected to the opposite of that pin name at the destination device.

RS485 PORT (FROM RLC UNIT)