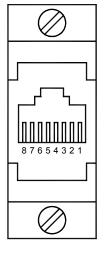

# CBLGEF01 – 10' long

| FROM<br>RLC UNIT | Name | CONNECTER PINOUT |           |
|------------------|------|------------------|-----------|
|                  |      | RJ45             | DB15 MALE |
| 1                | ТхВ  | 1                | 11        |
| 2                | TxA  | 2                | 10        |
| 3                | RxA  | 3                | 12        |
| 4                | RxB  | 4                | 13        |
| 5                | TxEN | 5                | -         |
| 6                | COMM | 6                | 7         |
| 7                | ТхВ  | 7                | -         |
| 8                | TxA  | 8                | -         |
| -                | -    | -                | 6, 15     |
| -                | -    | -                | 8, 14     |
|                  |      |                  |           |

Connections

The above table denotes the pin names of the RS485 port. When connecting, the pin name at the RS485 port is connected to the opposite of that pin name at the destination device.

RS485 PORT (FROM RLC UNIT)