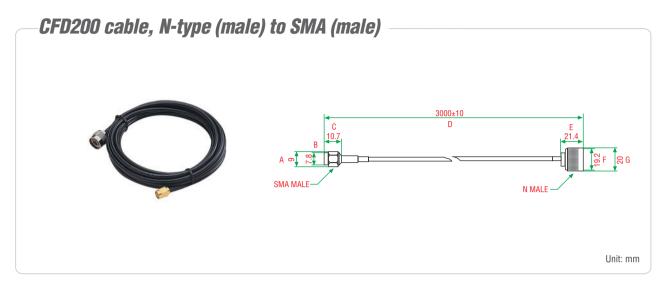

## **Physical Characteristics**

Cable Type: CFD200 Connector Type: N-type Male To RP SMA Male Cable Length: 3 m Outer Dimension: 4.14 mm Min. Bend Radius: 20.32 mm Attenuation: 32.6 @ 900 MHz 55.4 @ 2500 MHz

## **Ordering Information**

**Available Models** CRF-SMA(M)N(M)-300: CFD200 cable, N-type (male) to SMA (male), 3 meters Optional Accessories (can be purchased separately) Details: Cellular 5-band N-type antennas Can be used with the following products Details: OnCell G3111/G3151, OnCell G3211/G3251, OnCell G3100 Series, OnCell G3100-HSDPA Series, OnCell 5000 Series