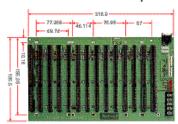

lanes for reducing noise and keeping lower impedance
- Frame Rated PCB at 94-V0
- ◆LED power indicator for +5V,+12V,-5V and -12V
- ◆ Heavy duty terminal block connector for industrial power supply wiring(\*)
- Equipped with gold-plated socket for good contact
- Tantalum capacitor on board to maintain reliable and stable quality
- ◆ Easy cut for dual or multi system(\*)
- Plug-in sockets of termination resistors for high speed signal.(\*) "\*" means for most part of products

# **PBP-06V**

### **Horizontal 6-Slot ISA Passive Backplane**



# **PBP-03I**

### 3-Slot ISA Passive Backplane



# **PBP-041**

### 4-Slot ISA Passive Backplane



# **PBP-061**

### 6-Slot ISA Passive Backplane



# **PBP-08I**

### 8-Slot ISA Passive Backplane



# **PBP-14I**

### 14-Slot ISA Passive Backplane



# **PBP-201**

### 20-Slot ISA Passive Backplane



16