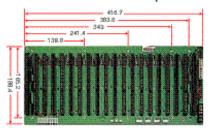

- Frame Rated PCB at 94-V0
- ◆LED power indicator for +5V,+12V,-5V and -12V
- ◆ Heavy duty terminal block connector for industrial power supply wiring(\*)
- Equipped with gold-plated socket for good contact
- Tantalum capacitor on board to maintain reliable and stable quality
- ◆ Easy cut for dual or multi system(\*)
- Plug-in sockets of termination resistors for high speed signal.(\*) "\*" means for most part of products

# **PBP-06V**

### **Horizontal 6-Slot ISA Passive Backplane**



# **PBP-03I**

### 3-Slot ISA Passive Backplane



# **PBP-041**

### 4-Slot ISA Passive Backplane



# **PBP-061**

### 6-Slot ISA Passive Backplane



# **PBP-08I**

### 8-Slot ISA Passive Backplane



# **PBP-14I**

### 14-Slot ISA Passive Backplane



# **PBP-201**

### 20-Slot ISA Passive Backplane



16