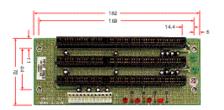

# ndustrial PICMG Backplane

# ISA Backplane

# 3/4/6/8/14/20 Slot ISA Bus Passive Backplane Series



- 4-layer PCB with ground and power planes for reducing noise and keeping lower impedance
- Frame Rated PCB at 94-V0
- ◆LED power indicator for +5V,+12V,-5V and -12V
- ◆ Heavy duty terminal block connector for industrial power supply wiring(\*)
- Equipped with gold-plated socket for good contact
- Tantalum capacitor on board to maintain reliable and stable quality
- ◆ Easy cut for dual or multi system(\*)
- Plug-in sockets of termination resistors for high speed signal.(\*) "\*" means for most part of products

# **PBP-06V**

### **Horizontal 6-Slot ISA Passive Backplane**



# **PBP-03I**

### 3-Slot ISA Passive Backplane



# **PBP-041**

### 4-Slot ISA Passive Backplane



# **PBP-061**

### 6-Slot ISA Passive Backplane



# **PBP-08I**

### 8-Slot ISA Passive Backplane



# **PBP-14I**

### 14-Slot ISA Passive Backplane



# **PBP-201**

### 20-Slot ISA Passive Backplane



16