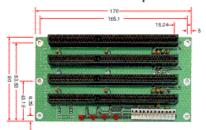

# ndustrial PICMG Backplane

# ISA Backplane

# 3/4/6/8/14/20 Slot ISA Bus Passive Backplane Series



- 4-layer PCB with ground and power planes for reducing noise and keeping lower impedance
- Frame Rated PCB at 94-V0
- ◆LED power indicator for +5V,+12V,-5V and -12V
- ◆ Heavy duty terminal block connector for industrial power supply wiring(\*)
- Equipped with gold-plated socket for good contact
- Tantalum capacitor on board to maintain reliable and stable quality
- ◆ Easy cut for dual or multi system(\*)
- Plug-in sockets of termination resistors for high speed signal.(\*) "\*" means for most part of products

# **PBP-06V**

### **Horizontal 6-Slot ISA Passive Backplane**



# **PBP-03I**

### 3-Slot ISA Passive Backplane



# **PBP-041**

### 4-Slot ISA Passive Backplane



# **PBP-061**

### 6-Slot ISA Passive Backplane



# **PBP-08I**

### 8-Slot ISA Passive Backplane



# **PBP-14I**

### 14-Slot ISA Passive Backplane



# **PBP-201**

### 20-Slot ISA Passive Backplane



16