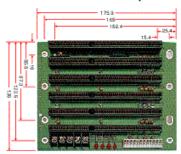

ckplane

# 3/4/6/8/14/20 Slot ISA Bus Passive Backplane Series



- 4-layer PCB with ground and power planes for reducing noise and keeping lower impedance
- Frame Rated PCB at 94-V0
- ◆LED power indicator for +5V,+12V,-5V and -12V
- ◆ Heavy duty terminal block connector for industrial power supply wiring(\*)
- Equipped with gold-plated socket for good contact
- Tantalum capacitor on board to maintain reliable and stable quality
- ◆ Easy cut for dual or multi system(\*)
- Plug-in sockets of termination resistors for high speed signal.(\*) "\*" means for most part of products

# **PBP-06V**

### **Horizontal 6-Slot ISA Passive Backplane**



# **PBP-03I**

### 3-Slot ISA Passive Backplane



# **PBP-041**

### 4-Slot ISA Passive Backplane



# **PBP-061**

### 6-Slot ISA Passive Backplane



# **PBP-08I**

### 8-Slot ISA Passive Backplane



# **PBP-14I**

### 14-Slot ISA Passive Backplane



# **PBP-201**

### 20-Slot ISA Passive Backplane



16