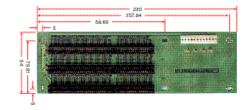

# ndustrial PICMG Backplane

# ISA Backplane

# 3/4/6/8/14/20 Slot ISA Bus Passive Backplane Series



- 4-layer PCB with ground and power planes for reducing noise and keeping lower impedance
- Frame Rated PCB at 94-V0
- ◆LED power indicator for +5V,+12V,-5V and -12V
- ◆ Heavy duty terminal block connector for industrial power supply wiring(\*)
- Equipped with gold-plated socket for good contact
- Tantalum capacitor on board to maintain reliable and stable quality
- ◆ Easy cut for dual or multi system(\*)
- Plug-in sockets of termination resistors for high speed signal.(\*) "\*" means for most part of products

# **PBP-06V**

### **Horizontal 6-Slot ISA Passive Backplane**



# **PBP-03I**

### 3-Slot ISA Passive Backplane



# **PBP-041**

### 4-Slot ISA Passive Backplane



# **PBP-061**

### 6-Slot ISA Passive Backplane



# **PBP-08I**

### 8-Slot ISA Passive Backplane



# **PBP-14I**

### 14-Slot ISA Passive Backplane



# **PBP-201**

### 20-Slot ISA Passive Backplane



16