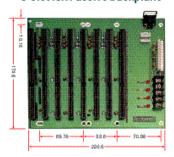

lane Series



- 4-layer PCB with ground and power planes for reducing noise and keeping lower impedance
- Frame Rated PCB at 94-V0
- ◆LED power indicator for +5V,+12V,-5V and -12V
- ◆ Heavy duty terminal block connector for industrial power supply wiring(\*)
- Equipped with gold-plated socket for good contact
- Tantalum capacitor on board to maintain reliable and stable quality
- ◆ Easy cut for dual or multi system(\*)
- Plug-in sockets of termination resistors for high speed signal.(\*) "\*" means for most part of products

# **PBP-06V**

### **Horizontal 6-Slot ISA Passive Backplane**



# **PBP-03I**

### 3-Slot ISA Passive Backplane



# **PBP-041**

### 4-Slot ISA Passive Backplane



# **PBP-061**

### 6-Slot ISA Passive Backplane



# **PBP-08I**

### 8-Slot ISA Passive Backplane



# **PBP-14I**

### 14-Slot ISA Passive Backplane



# **PBP-201**

### 20-Slot ISA Passive Backplane



16