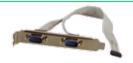

## 19800-000047-RS

Serial port cable with bracket DE9M connector to 10-pin (2x5) connector (2.54 mm pitch) Length: 30 cm

# 32200-029400-RS

Serial port cable with bracket DE9M connector to 10-pin (2x5) connector (2.54 mm pitch) Length: 50 cm