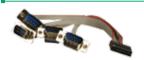

# 19800-000051-RS

Two serial ports with bracket Two DE9M connectors to two 10-pin (2x5) connectors (2.54 mm pitch) Length: 23 cm

# 32200-028401-RS

Two serial ports with bracket Two DE9M connectors to two 10-pin (2x5) connectors (2.0 mm pitch) Length: 30 cm

#### 32200-004101-RS

Two serial ports with bracket Two DE9M connectors to two 10-pin (2x5) connectors (2.0 mm pitch) Length: 40 cm