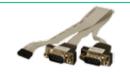

## 19800-000047-RS

Serial port cable with bracket DE9M connector to 10-pin (2x5) connector (2.54 mm pitch) Length: 30 cm

# 32200-000015-RS

Serial port cable without bracket DE9M connector to 10-pin (2x5) connector (2.54 mm pitch) Length: 23 cm

## 32200-000049-RS

Serial port cable without bracket DE9M connector to 10-pin (2x5) connector (2.0 mm pitch) Length: 20 cm

# 32200-029400-RS

Serial port cable with bracket DE9M connector to 10-pin (2x5) connector (2.54 mm pitch) Length: 50 cm