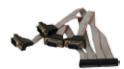

# 32100-147900-RS

Four serial cables without bracket Four DE9M connectors to one 40-pin (2x20) connector (2.0 mm pitch) Length: 30 cm

# 32200-025400-RS

Four serial cables without bracket Four DE9M connectors to one 40-pin (2x20) connector (2.54 mm pitch) Length: 15/20/25/30 cm

#### 32200-025401-RS

Four serial cables without bracket Four DE9M connectors to one 40-pin (2x20) connector (2.0 mm pitch) Length: 30 cm