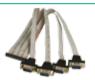

#### 32200-026800-RS

Four RS-422/485 serial cables without bracket Four DE9M connectors to one 16-pin (2x8) connector (2.54 mm pitch)

Length: 12 cm

# 32200-000061-RS

RS-232 and RS-422/485 cables without bracket Two DE9M connectors to one 14-pin (2x7) connector (2.0 mm pitch) Length: 23 cm

#### 32200-000063-RS

RS-232 and RS-422/485 connectors without bracket Two DE9M connectors to one 14-pin (2x7) connector (2.54 mm pitch) Length: 25.5 cm