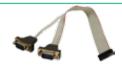

# 19800-000051-RS

Two serial ports with bracket Two DE9M connectors to two 10-pin (2x5) connectors (2.54 mm pitch) Length: 23 cm

# 32200-028401-RS

Two serial ports with bracket Two DE9M connectors to two 10-pin (2x5) connectors (2.0 mm pitch) Length: 30 cm

#### 32200-004101-RS

Two serial ports with bracket Two DE9M connectors to two 10-pin (2x5) connectors (2.0 mm pitch) Length: 40 cm