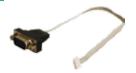

# 32200-074800-RS

Single serial port connector without bracket
One DE9M connector to one 4-pin (1x4) connector (2.0 mm pitch)
Length: 20 cm

# 19800-000063-RS

Serial port with bracket One DE9M connector to one 4-pin (1x4) connector (2.54 mm) Length: 40 cm