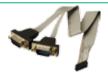

# 32100-147900-RS

Four serial cables without bracket Four DE9M connectors to one 40-pin (2x20) connector (2.0 mm pitch) Length: 30 cm

# 32200-025400-RS

Four serial cables without bracket Four DE9M connectors to one 40-pin (2x20) connector (2.54 mm pitch) Length: 15/20/25/30 cm

#### 32200-025401-RS

Four serial cables without bracket Four DE9M connectors to one 40-pin (2x20) connector (2.0 mm pitch) Length: 30 cm

# IO-KIT-4COM-R10

Four serial ports with bracket Four DE9M connectors to one 40-pin (2x20) connector (2.0 mm pitch) Length: 15 cm