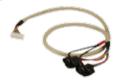

## 32100-124801-RS

ATX power cable One 20-pin ATX connector to one 8-pin (2x4) connector and one 3-pin PS\_ON connector