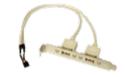

#### CB-USB02A-RS

Dual USB ports with bracket Two USB ports to one 8-pin (2x4) connector (2.0 mm pitch)