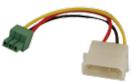

le PS/2 port to two female PS/2 ports Length: 13 cm

#### 32000-023800-RS



Y cable for keyboard and mouse 6-pin, 2.0 mm pitch connector to two female PS/2 connectors Length: 13 cm

#### 32000-043301-RS



Y-cable for keyboard and mouse 6-pin, 2.0 mm pitch connector to two female PS/2 connectors Length: 60 cm

# 32100-087100-RS



12 V power cable One 4-pin (2x2) 12 V power connector to two 4-pin (1x4) molex connectors Length: 13 cm

## 32100-124801-RS



ATX power cable One 20-pin ATX connector to one 8-pin (2x4) connector and one 3-pin PS\_ON connector

### 32100-052100-RS



ATX functions cable 20-pin ATX connector to one molex connector and one 3-pin PS\_ON connector Length: 30 cm

# 32100-043403-RS



ATX function cable 20-pin ATX connector to PS ON Length: 30 cm

# 32100-130300-RS



Power cable for PC/104 CPU module Length: 10 cm