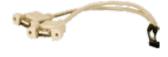

# 32000-044300-RS

Dual USB ports without bracket Two USB ports to one 8-pin (2x4) connector (2.54 mm pitch) Length: 21 cm

## 32000-070300-RS

Dual USB ports without bracket Two USB ports to one 8-pin (2x4) connector (2.0 mm pitch) Length: 21 cm

### 32000-073400-RS

Dual USB ports without bracket Two USB ports to one 8-pin (2x4) connector (2.0 mm pitch) Length: 40 cm

Dual IEEE-1394 ports with

Two IEEE-1394 (firewire) ports

to two 8-pin (1x8) connectors