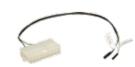

# 32100-043403-RS

ATX function cable 20-pin ATX connector to PS ON Length: 30 cm