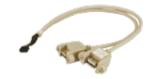

#### CB-USB02-RS

Dual USB ports with bracket Two USB ports to two 4-pin (1x4) connectors (2.54 mm pitch)

#### CB-USB02A-RS

Dual USB ports with bracket Two USB ports to one 8-pin (2x4) connector (2.0 mm pitch)