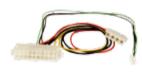

### 32100-052100-RS

ATX functions cable 20-pin ATX connector to one molex connector and one 3-pin PS\_ON connector Length: 30 cm