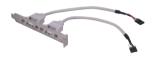

#### CB-USB02-RS

Dual USB ports with bracket Two USB ports to two 4-pin (1x4) connectors (2.54 mm pitch)