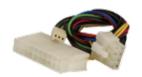

## 32100-124801-RS

ATX power cable One 20-pin ATX connector to one 8-pin (2x4) connector and one 3-pin PS\_ON connector