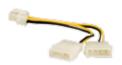

# 32100-087100-RS

12 V power cable One 4-pin (2x2) 12 V power connector to two 4-pin (1x4) molex connectors Length: 13 cm