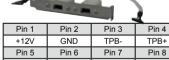

# 32100-087100-RS

12 V power cable One 4-pin (2x2) 12 V power connector to two 4-pin (1x4) molex connectors Length: 13 cm