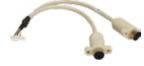

#### 32000-023800-RS

Y cable for keyboard and mouse 6-pin, 2.0 mm pitch connector to two female PS/2 connectors Length: 13 cm

#### 32000-043301-RS

Y-cable for keyboard and mouse 6-pin, 2.0 mm pitch connector to two female PS/2 connectors Length: 60 cm