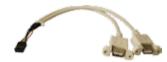

#### 32000-000138-RS

Y-cable for keyboard and mouse One male PS/2 port to two female PS/2 ports Length: 13 cm