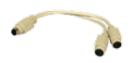

#### 32000-000138-RS

Y-cable for keyboard and mouse One male PS/2 port to two female PS/2 ports Length: 13 cm