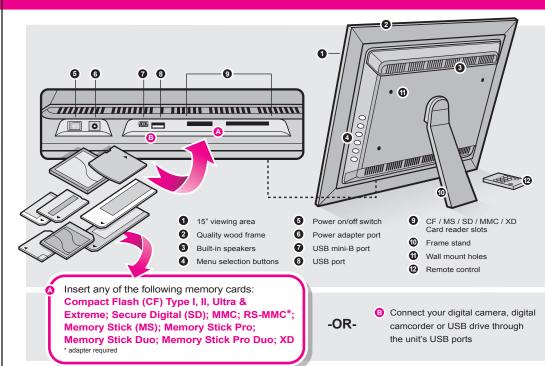

## Features

- Easy operation as most file formats are automatically recognized
- High quality wooden frame
- High quality built-in speakers
- 256MB memory included
- 15" TFT true color LCD
- Supports most memory card formats such as:
- CF / MS / SD / MMC / XD
- Supports various picture / video / audio formats such as: JPEG, MPEG, AVI, MP3, BMP and WMA
- · Setup slideshows with background music
- · Built-in calandar and timer to turn on / off frame
- Connect your personal computer, digital camera, digital camcorder or USB drive and easily transfer your
- favorite pictures, music, or videos with hi-speed USB 2.0 • Can be displayed either on a table top with the included stand or mounted on a wall
- Ease of operation and control with the included remote