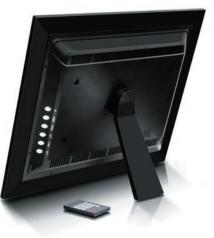

## Features

- Easy operation as most file formats are automatically recognized
- High quality wooden frame
- High quality built-in speakers
- 256MB memory included
- 15" TFT true color LCD
- Supports most memory card formats such as:
- CF / MS / SD / MMC / XD
- Supports various picture / video / audio formats such as: JPEG, MPEG, AVI, MP3, BMP and WMA
- · Setup slideshows with background music
- · Built-in calandar and timer to turn on / off frame
- Connect your personal computer, digital camera, digital camcorder or USB drive and easily transfer your
- favorite pictures, music, or videos with hi-speed USB 2.0 • Can be displayed either on a table top with the included stand or mounted on a wall
- Ease of operation and control with the included remote

## Package Contents

- 15" Digital Photo Frame
- Remote Control
- USB 2.0 Cable (Type A to mini-B)
- Power Adapter
- Instructional Manual
- Warranty / Registration Card