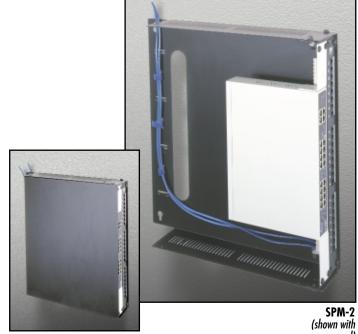

#### **SPM Series Sideways Panel Mount**

Mount hubs and other network components flat against the wall, under tables or desks, with our innovative all-steel sideways panel mounts

#### **Features**

- Provides low-profile wall-mounting for deep hubs and routers
- Includes steel front cover
- Abundant cable lacing points provided in the rear
- Available in two sizes: 2 and 4 spaces
- Includes pre-installed 11-gauge, 10-32 threaded rackrail
- Durable black powder coat finish

SPM-2 (with cover)

# cover removed)