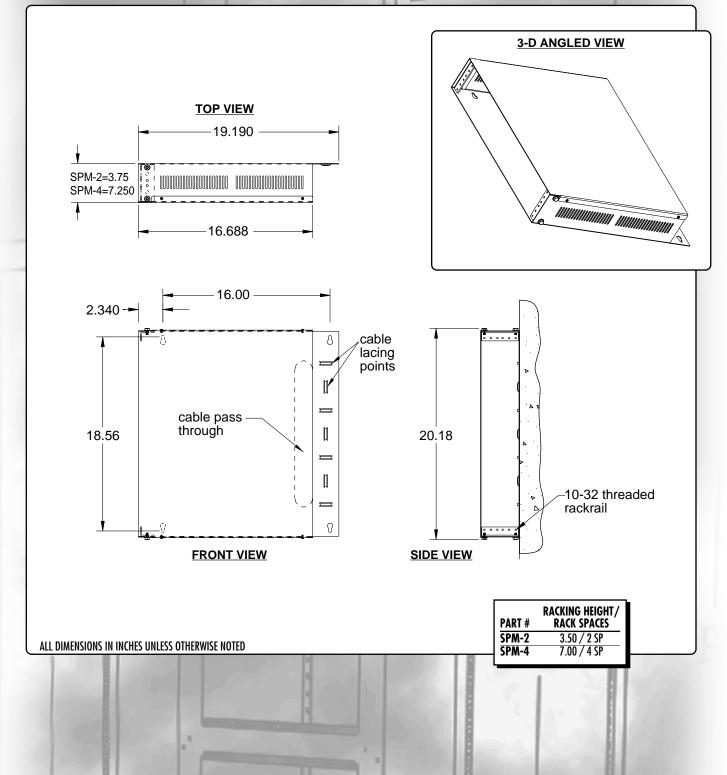

ded in the rear
- Available in two sizes: 2 and 4 spaces
- Includes pre-installed 11-gauge, 10-32 threaded rackrail
- Durable black powder coat finish



SPM-2 (with cover)

# cover removed)

### **Architects' and Engineers' Specifications**

- SPM Series shall be M.A.P./DataTel part # SPM-X (X= rackspaces required.)
- The SPM Series Sideways Panel Mount shall be constructed of the following materials:
  - 1. Body and cover shall be 16-gauge steel
  - 2. Rackrail shall be 11-gauge steel, with threaded 10-32 holes in universal E.I.A. spacing

3. SPM series panel mounts shall be phosphate pre-treated and finished in a durable black powder coat

#### **WEIGHT CAPACITY**

SPM-2 50 lbs. SPM-4 40 lbs.

# The RACK SYSTEM EXPERTS

www.datatelracks.com



## **SPM Series Basic Dimensions**

22.25