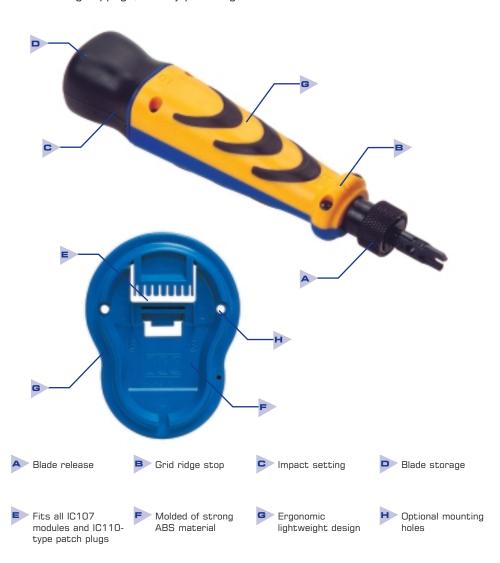

#### **FEATURES**

ICC's termination aid is designed to fit comfortably in the palm of your hand.

ICC's punch down tool can be used to punch down IC110 connecting blocks.

The termination aid is designed to absorb and distribute the force of an impact tool during termination.

The cusioned rubber top can be adjusted for high or low impact termination.

## HAND-HELD TERMINATION AID AND THE IC110 PUNCH DOWN TOOL

ICC's punch down tool has been designed with an anti-slip rubber grip and an ergonomic body, making it a safe and effective termination tool for all IC107 modular connectors and IC110-type patch plugs. The punch down tool also includes a 110 and a 66 blade conveniently stored in the handle. ICC's termination aid makes hand-held termination of connectors safe and easy by eliminating slippage, and by providing a firm base.