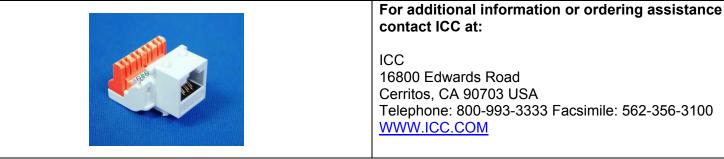

### Category 6 modular connector

#### Product discussion:

The ICC CAT6-EZ connector Category 6 is a modular connector that has been designed to deliver superior performance while making installation easier than ever. Featuring the popular ICC in-line IDC arrangement, the CAT6-EZ modular connector uses a sequential pair placement, eliminating a requirement to separate pairs during the punch down process. the connectors are available in 11 colors and fit ICC modular faceplates, inserts and bezels. The CAT6-EZ connector exceeds CAT 6 Channel and Permanent Link requirements when used with many CAT 6 horizontal cables. Please check our website at WWW.ICC.COM for a listing of compatible cables.

#### Key features:

- Exceeds CAT 6 permanent Link and channel requirements.
- IDC 110 in-line, and in-sequence termination.
- TIA/EIA wiring diagram for 568A and 568B on connector body.
- Gold plated contacts for superior performance and reliability.
- Snap-on termination cap.
- Backward compatible with ICC CAT 5e modular connectors.