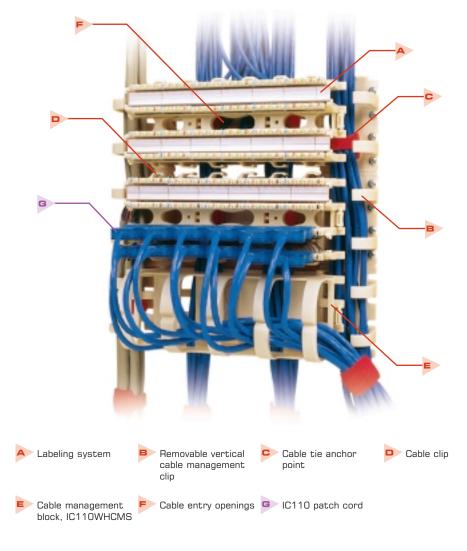

## **IC110 HINGED WIRING BLOCK**

**HiPerlink** 

ICC's IC110 hinged wiring block features a unique swing-out design that allows the wiring to be positioned and installed before the cable is routed.

Installation is easy. Cable access holes on the wiring block allow cables to be routed from behind as opposed to side routing. Anchoring points are incorporated for either cable ties or VELCRO® ties to improve cable routing and security. A knockout is also provided for rear cable entry.

## **FEATURES**

NWW.ICC.COM

Swing open design allows ease of installation.

Cables may be routed behind the wiring block.

In the closed position the wiring block cables can be easily terminated.

Opens easily for cable routing modifications.