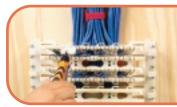

## **IC110 HINGED WIRING BLOCK**

**HiPerlink** 

ICC's IC110 hinged wiring block features a unique swing-out design that allows the wiring to be positioned and installed before the cable is routed.

Installation is easy. Cable access holes on the wiring block allow cables to be routed from behind as opposed to side routing. Anchoring points are incorporated for either cable ties or VELCRO® ties to improve cable routing and security. A knockout is also provided for rear cable entry.

## **FEATURES**

NWW.ICC.COM

Swing open design allows ease of installation.

Cables may be routed behind the wiring block.

In the closed position the wiring block cables can be easily terminated.

Opens easily for cable routing modifications.